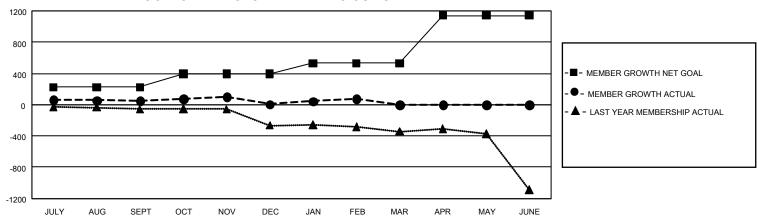

## GMT Constitutional Area 5 - J, Group G

REPORT DOES NOT INCLUDE CLUBS IN UNDISTRICTED AREAS.

| Clubs                 |               |           |               | Members               |                         |                         |                                                    |
|-----------------------|---------------|-----------|---------------|-----------------------|-------------------------|-------------------------|----------------------------------------------------|
| RESULTS FOR 2021-2022 |               |           |               | RESULTS FOR 2021-2022 |                         |                         |                                                    |
| QUARTER               | NEW CLUB GOAL | NEW CLUBS | DROPPED CLUBS | QUARTER MEN           | MBER GROWTH NET<br>GOAL | MEMBER GROWTH<br>ACTUAL | DROPPED MEMBERS<br>ACTUAL (including<br>transfers) |
| JULY/AUG/SEPT         | 0             | 0         | 2             | JULY/AUG/SEPT         | 225                     | 284                     | 206                                                |
| OCT/NOV/DEC           | 3             | 0         | 2             | OCT/NOV/DEC           | 170                     | 300                     | 329                                                |
| JAN/FEB/MAR           | 9             | 1         | 0             | JAN/FEB/MAR           | 136                     | 192                     | 120                                                |
| APR/MAY/JUNE          | 15            | 0         | 0             | APR/MAY/JUNE          | 610                     | 0                       | 0                                                  |

## GOALS AND ACTUAL MEMBERS CUMULATIVE

| DROPPED CLUBS: 4     |           | 274 CLUBS OF 609 ADDED 1<br>OR MORE NEW MEMBERS | GENDER DISTRIBUTION                   |                 |  |
|----------------------|-----------|-------------------------------------------------|---------------------------------------|-----------------|--|
|                      |           |                                                 | MALE                                  | 13,794 (79.18%) |  |
|                      |           |                                                 | FEMALE                                | 3,627 (20.82%)  |  |
| DROPPED MEMBERS      |           |                                                 | NON BINARY                            | 0 (0.00%)       |  |
| DECEASED             | 123       |                                                 | PREFER NOT TO ANSWER                  | 1 (0.01%)       |  |
| CLUB CANCELLED OTHER | 14<br>518 | CLICK HERE FOR                                  | TOTAL FAMILY UNIT MEMBERS             | 5,060           |  |
| TOTAL                | 655       | CUMULATIVE MEMBERSHIP DATA                      | FAMILY MEMBERS PAYING HALF DUES 2,924 |                 |  |