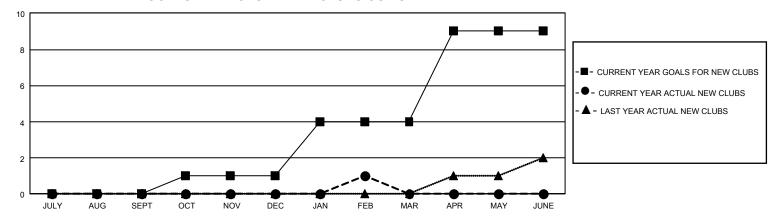

## GMT Constitutional Area 5 - J, Group G

REPORT DOES NOT INCLUDE CLUBS IN UNDISTRICTED AREAS.

| Clubs                 |               |           |               | Members               |                         |                         |                                                    |
|-----------------------|---------------|-----------|---------------|-----------------------|-------------------------|-------------------------|----------------------------------------------------|
| RESULTS FOR 2021-2022 |               |           |               | RESULTS FOR 2021-2022 |                         |                         |                                                    |
| QUARTER               | NEW CLUB GOAL | NEW CLUBS | DROPPED CLUBS | QUARTER MEN           | MBER GROWTH NET<br>GOAL | MEMBER GROWTH<br>ACTUAL | DROPPED MEMBERS<br>ACTUAL (including<br>transfers) |
| JULY/AUG/SEPT         | 0             | 0         | 2             | JULY/AUG/SEPT         | 225                     | 284                     | 206                                                |
| OCT/NOV/DEC           | 3             | 0         | 2             | OCT/NOV/DEC           | 170                     | 300                     | 329                                                |
| JAN/FEB/MAR           | 9             | 1         | 0             | JAN/FEB/MAR           | 136                     | 192                     | 120                                                |
| APR/MAY/JUNE          | 15            | 0         | 0             | APR/MAY/JUNE          | 610                     | 0                       | 0                                                  |

## GOALS AND ACTUAL NEW CLUBS CUMULATIVE